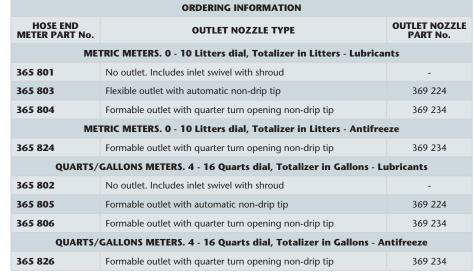

All models include inlet swivel with shroud and the outlet listed for each model.

Dimensions (mm)

The new cam actuated piston-valve is designed for unrestricted flow and superb control. It incorporates an ergonomic trigger with safety, locking and easy-release functions.