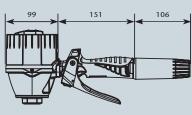

All models include inlet swivel with shroud and the outlet listed for each model.

Dimensions (mm)

The new cam actuated piston-valve is designed for unrestricted flow and superb control. It incorporates an ergonomic trigger with safety, locking and easy-release functions.