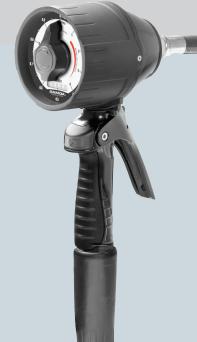

# MECHANICAL METERED CONTROL VALVES FOR DISPENSING OIL AND OTHER FLUIDS

365 803

### MC30 - ROTARY PISTON HAND HELD METER, 30 L/MIN

SAMOA mechanical metered control valves are used at end of hose assembly for measured dispensing of lubricants and antifreeze solutions in tough, intensive use applications.

All models include inlet swivel with shroud and the outlet listed for each model.

Dimensions (mm)

The new cam actuated piston-valve is designed for unrestricted flow and superb control. It incorporates an ergonomic trigger with safety, locking and easy-release functions.