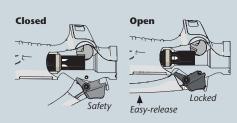

All models include inlet swivel with shroud and the outlet listed for each model.

Dimensions (mm)

The new cam actuated piston-valve is designed for unrestricted flow and superb control. It incorporates an ergonomic trigger with safety, locking and easy-release functions.