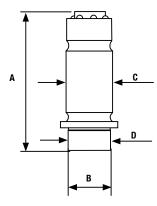

| A            | В         | C            | D            |
|--------------|-----------|--------------|--------------|
| 42 mm (1.7") | 1/8" NPTF | 14 mm (0.5") | 18 mm (0.7") |

136 021 300 mm outlet grease hose