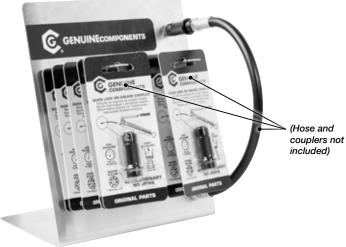

| TECHNICAL SPECIFICATIONS |                               |  |  |
|--------------------------|-------------------------------|--|--|
| WETTED MATERIALS         | Carbon steel, Stainless steel |  |  |
| MAX. PRESSURE            | 700 bar / 10000 psi           |  |  |
| WEIGHT                   | 40 g / 0.1 pounds             |  |  |
| INLET THREAD             | 1/8" NPT Female               |  |  |
| ACCESSORIES              |                               |  |  |
| 136 021                  | 300 mm outlet grease hose     |  |  |
| 289 997                  | Counter display for 10 units  |  |  |

| A            | В         | C            | D            |
|--------------|-----------|--------------|--------------|
| 42 mm (1.7") | 1/8" NPTF | 14 mm (0.5") | 18 mm (0.7") |

136 021 300 mm outlet grease hose

Counter display for 10 units