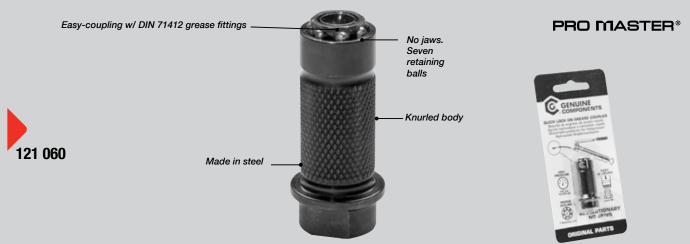

## **Quick Lock-On Grease Coupler**

## **DESCRIPTION**

Revolutionary grease coupler. Smooth lock-on mechanism that eases grease fitting coupling and uncoupling. This is a durable, jaws-free coupler that includes seven retaining balls instead, assuring a proper sealing between grease fitting\* and grease pump up to a pressure of 700 bar. Greasing tasks have never been that easy, clean, safe and fast. \* DIN 71412

| TECHNICAL SPECIFICATIONS |                               |  |  |
|--------------------------|-------------------------------|--|--|
| WETTED MATERIALS         | Carbon steel, Stainless steel |  |  |
| MAX. PRESSURE            | 700 bar / 10000 psi           |  |  |
| WEIGHT                   | 40 g / 0.1 pounds             |  |  |
| INLET THREAD             | 1/8" NPT Female               |  |  |
| ACCESSORIES              |                               |  |  |
| 136 021                  | 300 mm outlet grease hose     |  |  |
| 289 997                  | Counter display for 10 units  |  |  |