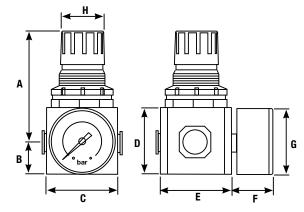

## PRODUCT RANGE

| PART No. DESCRIPTION |                             | A             | В             | C             | D             | E             | F             | G             | H             | EAN           |
|----------------------|-----------------------------|---------------|---------------|---------------|---------------|---------------|---------------|---------------|---------------|---------------|
| 240 200              | Air pressure regulator 1/4" | 69 mm<br>2.7" | 20 mm<br>0.8" | 52 mm<br>2"   | 40 mm<br>1.6" | 45 mm<br>1.8" | 31 mm<br>1.2" | 40 mm<br>1.6" | 28 mm<br>1.1" | 8429765039605 |
| 241 201              | Air pressure regulator 1/2" | 88 mm<br>3.5" | 30 mm<br>1.1" | 72 mm<br>2.8" | 60 mm<br>2.4" | 63 mm<br>2.5" | 32 mm<br>1.2" | 52 mm<br>2"   | 43 mm<br>1.7" | 8429765039643 |