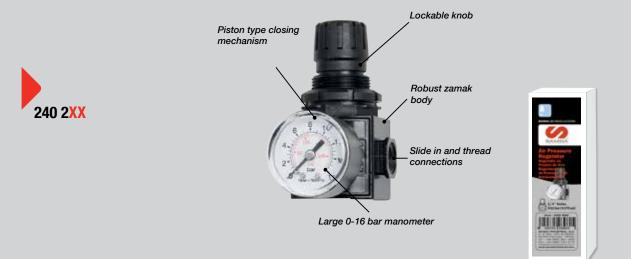

## **Air Pressure Regulator**

## **PRO MASTER®**

## DESCRIPTION

Flow rate regulator to adjust the air line supply into any compressed air machine. Its large knob and manometer allow an easy and precise regulation.

Made in metal, it is very robust to cope with any type of work environment.