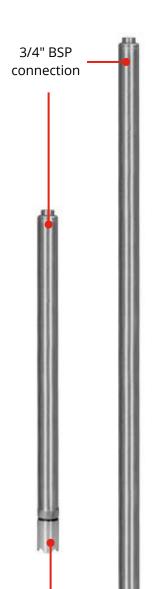

## 368115 / 368116 - SAMOA Telescopic Suction Tubes

Sturdy telescopic suction tubes for direct suction from barrels and tanks. Made of zinc plated steel, they include an aluminium foot valve, for consistent priming.

Their adjustable length gives them the versatility to work on tanks with various heights.

Two versions available, covering a height range between 0.6 m to 2 m.

Foot Valve