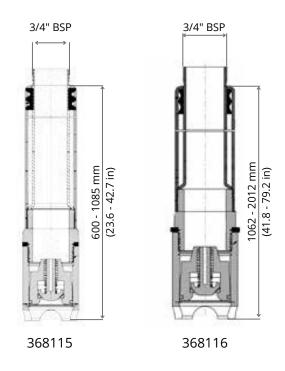

## **TECHNICAL DATA**

**Part Number:** 368115 **Weight:** 1.4 kg (3.0 lb)

**Height Range:** 600 – 1085 mm (23.6 – 42.7 in) **Wetted Materials:** Zinc plated steel, aluminium, NBR

**Inlet Thread:** 3/4" BSP Male

## 368116

2.4 kg (5.3 lb)

1062 - 2012 mm (41.8 - 79.2 in) Zinc plated steel, aluminium, NBR

3/4" BSP Male

## **DIMENSIONS**

SAMOA Ltd, Asturias House, Barrs Fold Road, Wingates Industrial Park, Westhoughton BL5 3XP Tel: 01942 850600 - Email: info@samoa.ltd.uk - Web: https://samoa.ltd.uk