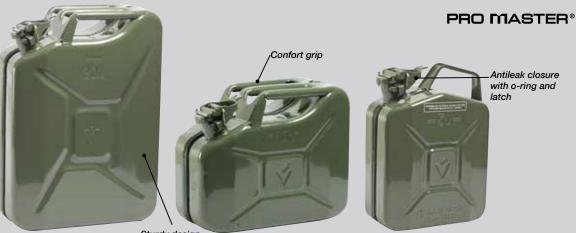

## DESCRIPTION

Sturdy design

Suitable solution for storing and supplying fuel. Manufactured in a sturdy metal construction with protective paint. Product includes cap to avoid spillage. They are ideal for keeping a fuel safety stock or for manually refuelling machines or vehicles where needed. There are three sizes available, all of them UN Approved. Outlet spout not included.

## **SPARE PARTS / ACCESSORIES**

Part No. 629 001 Rigid outlet for metal *Jerrycans* 

Part No. 629 002 Flexible outlet for metal *Jerrycans* 

Part No. 629 003

Replacement closure O-ring for metal *Jerrycans*.