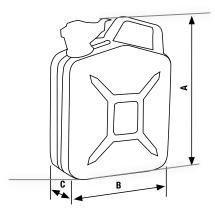

| PRODUCT RANGE |                   |                   |                   |                     |                     |                                 |
|---------------|-------------------|-------------------|-------------------|---------------------|---------------------|---------------------------------|
| PART No.      | A                 | В                 | C                 | NOMINAL<br>Capacity | MAX.<br>Capacity    | FLUID CONTAINED<br>MAX. DENSITY |
| 622 005       | 31 cm<br>(1')     | 12 cm<br>(0.4')   | 23 cm<br>(0.7')   | 5l<br>(1.3 gal)     | 6,2 l<br>(1.6 gal)  | 1.2 Kg/l / 10 lb/gal            |
| 622 010       | 27.6 cm<br>(0.9') | 16.5 cm<br>(0.5') | 34.5 cm<br>(1.1') | 10 l<br>(2.6 gal)   | 10,5 l<br>(2.7 gal) |                                 |
| 622 020       | 46.6 cm<br>(1.5') | 16.5 cm<br>(0.5') | 34.5 cm<br>(1.1') | 20 l<br>(5.2 gal)   | 20.5 l<br>(5.4 gal) |                                 |