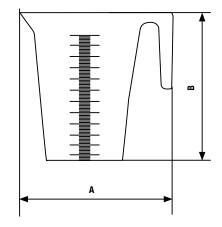

| PRODUCT RANGE |                             |               |                |
|---------------|-----------------------------|---------------|----------------|
| PART No.      | DESCRIPTION                 | A             | В              |
| 678 025       | Graduated Measure 0,25 I    | 50 mm (2")    | 120 mm (4.7")  |
| 678 050       | Graduated Measure 0,5 I     | 70 mm (2.75") | 135 mm (5.3")  |
| 678 100       | Graduated Measure 1 I       | 90 mm (3.5")  | 170 mm (6.7")  |
| 678 200       | Graduated Measure 2 I       | 105 mm (4.1") | 215 mm (8.5")  |
| 678 300       | Graduated Measure 3 I       | 120 mm (4.7") | 240 mm (9.5")  |
| 678 500       | Graduated Measure 5 I       | 150 mm (5.9") | 270 mm (10.6") |
| 678 099       | Kit of 6 graduated measures | N/A           | N/A            |