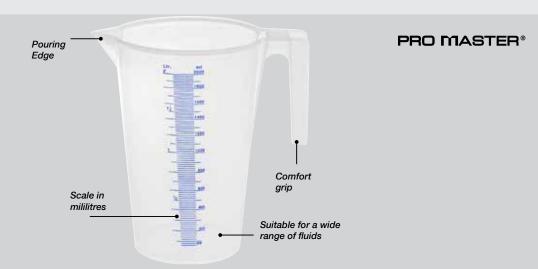

## **DESCRIPTION**

Plastic measures made in PP. They include a scale to give an indication of the volume contained. Easy to use and economic, they could help you in the delivery of small quantities of many different fluids.