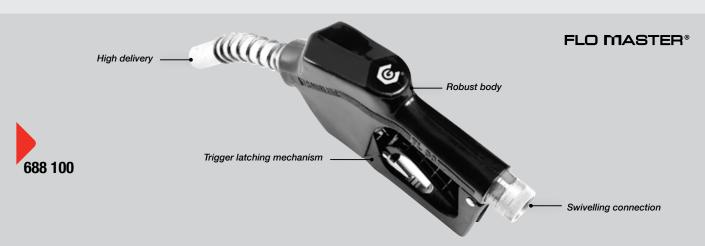

## **DESCRIPTION**

Aluminium automatic nozzle designed for delivering Diesel. It is light, robust and includes a trigger latching mechanism to ease fluid delivery at different flow rates and an aluminium swivel to 1" BSP F to allow an easy hose connection.