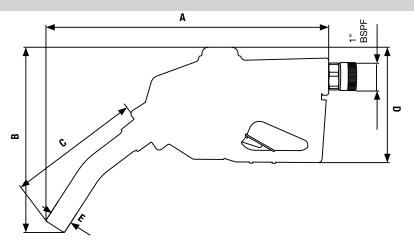

| A       | В      | C      | D      | E      |
|---------|--------|--------|--------|--------|
| 360 mm  | 235 mm | 172 mm | 146 mm | Ø30 mm |
| (14.2") | (9.2") | (6.8") | (5.7") | (1.2") |

| TECHNICAL SPECIFICATIONS                          |                                         |  |  |  |
|---------------------------------------------------|-----------------------------------------|--|--|--|
| PART No.                                          | 688 100                                 |  |  |  |
| MAX. FLOW RATE                                    | 135 l/min (36 gal/min)                  |  |  |  |
| MAX. WORKING PRESSURE                             | 3 bar (43.5 psi)                        |  |  |  |
| WEIGHT (APPROX)                                   | 1,7 kg (3.8 pounds)                     |  |  |  |
| MINIMUM FLOW RATE REQUIRED FOR AUTOMATIC SHUT-OFF | 12 l/min (3 gal/min)                    |  |  |  |
| WETTED PARTS                                      | Aluminium, stainless steel, Viton®, NBR |  |  |  |
| SPARE PARTS / ACCESSORIES                         |                                         |  |  |  |
|                                                   | A                                       |  |  |  |