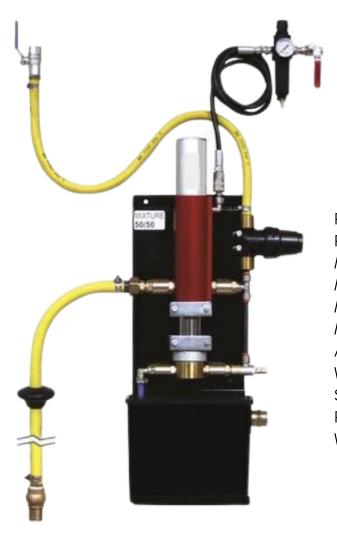

## **AFU4 Antifreeze/Screenwash Mixing Unit**

Air operated mixing pump kit ideal for mixing antifreeze (glycol) and wind screen fluids, from small to large workshops with a fixed mix. The wall mounted unit has a suction attachment for connection to the concentrate container. The complete unit is ready to connect directly to the air supply and distribution

AFU4 1:1 50/50 8 bar (150 psi) 3 bar (45 psi) 15 litres (4 gpm) 1/4" BSP (F) 3/4" BSP (F) 1/2" BSP (F) 3/4" BSP (F) 4 litres

SAMOA Ltd, Asturias House, Barrs Fold Road, Wingates Industrial Park, Westhoughton BL5 3XP Tel: 01942 850600 - Email: info@samoa.ltd.uk - Web: https://samoa.ltd.uk