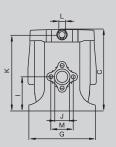

# Tested at room temperature, with water and flooded pump with 800 mm (31.5 inches) height of water above the pump inlet.

P A

|      | DIMENSIONS (mm) |      |        |       |          |      |  |  |  |  |  |
|------|-----------------|------|--------|-------|----------|------|--|--|--|--|--|
|      | Α               | В    | С      | D     | E        | F*   |  |  |  |  |  |
| OLY. | 216             | 218  | 230    | 175   | 154      | 8    |  |  |  |  |  |
| LU.  | 216             | 189  | 227    | 175   | 154      | 9    |  |  |  |  |  |
|      | G               | I    | J      | K     | L        | М    |  |  |  |  |  |
| OLY. | 184             | 94,5 | 1" (F) | 211,5 | 3/8" (F) | 62   |  |  |  |  |  |
| ALU. | 184             | 94,5 | 1" (F) | 210   | 3/8" (F) | 62** |  |  |  |  |  |

<sup>\*</sup> Diameter of the holes for fasteners in each of the four pump feet. \*\* Flange connection: 2 bolts - M 5 (41 mm between centres).