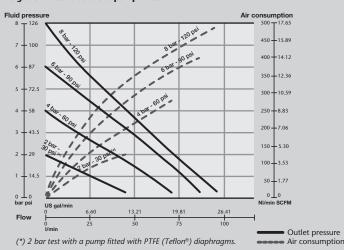

# Tested at room temperature, with water and flooded pump with 800 mm (31.5 inches) height of water above the pump inlet.

P A

|      | DIMENSIONS (mm) |      |        |       |          |      |  |  |  |  |  |
|------|-----------------|------|--------|-------|----------|------|--|--|--|--|--|
|      | Α               | В    | С      | D     | E        | F*   |  |  |  |  |  |
| OLY. | 216             | 218  | 230    | 175   | 154      | 8    |  |  |  |  |  |
| LU.  | 216             | 189  | 227    | 175   | 154      | 9    |  |  |  |  |  |
|      | G               | I    | J      | K     | L        | М    |  |  |  |  |  |
| OLY. | 184             | 94,5 | 1" (F) | 211,5 | 3/8" (F) | 62   |  |  |  |  |  |
| ALU. | 184             | 94,5 | 1" (F) | 210   | 3/8" (F) | 62** |  |  |  |  |  |