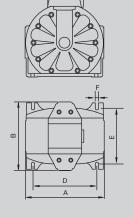

# Tested at room temperature, with water and flooded pump with 800 mm (31.5 inches) height of water above the pump inlet.

P A

|      | DIMENSIONS (mm) |      |        |       |          |      |  |  |  |  |  |
|------|-----------------|------|--------|-------|----------|------|--|--|--|--|--|
|      | Α               | В    | С      | D     | E        | F*   |  |  |  |  |  |
| OLY. | 216             | 218  | 230    | 175   | 154      | 8    |  |  |  |  |  |
| LU.  | 216             | 189  | 227    | 175   | 154      | 9    |  |  |  |  |  |
|      | G               | I    | J      | K     | L        | М    |  |  |  |  |  |
| OLY. | 184             | 94,5 | 1" (F) | 211,5 | 3/8" (F) | 62   |  |  |  |  |  |
| ALU. | 184             | 94,5 | 1" (F) | 210   | 3/8" (F) | 62** |  |  |  |  |  |

<sup>\*</sup> Diameter of the holes for fasteners in each of the four pump feet. \*\* Flange connection: 2 bolts - M 5 (41 mm between centres).