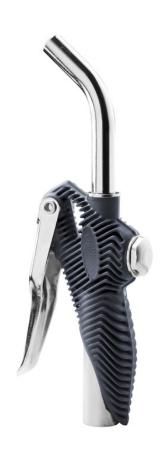

## **SAMOA Water Gun**

## Part Number: 186001

Wash gun for water and cleaning agents with progressive opening valve.

Metal construction with trigger control valve.

Rubberised body for smoother operation.

Applications: water service for industrial use. Automotive, heavy equipment, aernautical, railway, naval, industrial machinery, construction, agricultural sectors, etc

| Technical Specification: |                              |
|--------------------------|------------------------------|
| Weight:                  | 0.27kg (0.60 lb)             |
| Wetted Materials:        | Nickel-plated brass, NBR, SS |
| Max. Pressure:           | 30 bar (435 psi)             |
| Inlet Thread:            | 3/8" BSP (F)                 |
| Temperture Range:        | -10°C (14°F), + 90°C (194°F) |